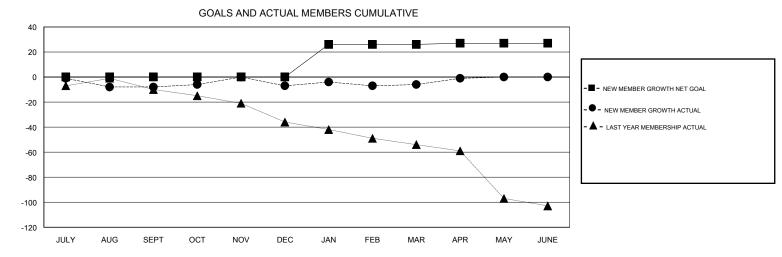

## MONTHLY MEMBERSHIP PROGRESS REPORT

District 9 NC

Results as of: 4/30/2017

| DROPPED CLUBS: 1 |    | 27 CLUBS OF 47 ADDED 1 OR MORE<br>NEW MEMBERS | GENDER DISTRIBUTION  MALE 938 (78.63%)  FEMALE 255 (21.37%) |              |     |
|------------------|----|-----------------------------------------------|-------------------------------------------------------------|--------------|-----|
| DROPPED MEMBERS  |    |                                               | FEMALE                                                      | 200 (21.37%) |     |
| DECEASED         | 20 | CLICK HERE FOR CUMULATIVE  MEMBERSHIP DATA    | TOTAL FAMILY UNIT MEMBERS                                   |              | 190 |
| CLUB CANCELLED   | 0  |                                               | FAMILY MEMBERS PAYING HALF DUES                             |              |     |
| OTHER            | 75 |                                               |                                                             |              | 95  |
| TOTAL            | 95 |                                               |                                                             |              |     |