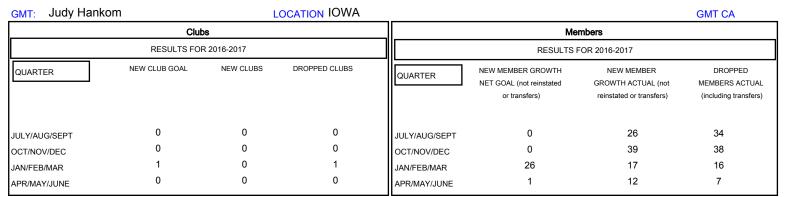

## MONTHLY MEMBERSHIP PROGRESS REPORT

District 9 NC

Results as of: 4/30/2017

| DROPPED CLUBS: 1 |    | 27 CLUBS OF 47 ADDED 1 OR MORE<br>NEW MEMBERS | GENDER DISTRIBUTION  MALE 938 (78.63%)  FEMALE 255 (21.37%) |              |     |
|------------------|----|-----------------------------------------------|-------------------------------------------------------------|--------------|-----|
| DROPPED MEMBERS  |    |                                               | FEMALE                                                      | 200 (21.37%) |     |
| DECEASED         | 20 | CLICK HERE FOR CUMULATIVE  MEMBERSHIP DATA    | TOTAL FAMILY UNIT MEMBERS                                   |              | 190 |
| CLUB CANCELLED   | 0  |                                               | FAMILY MEMBERS PAYING HALF DUES                             |              |     |
| OTHER            | 75 |                                               |                                                             |              | 95  |
| TOTAL            | 95 |                                               |                                                             |              |     |