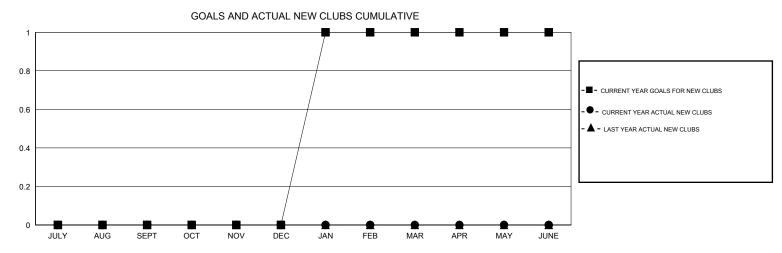

## MONTHLY MEMBERSHIP PROGRESS REPORT

District 9 NC

Results as of: 4/30/2017

| DROPPED CLUBS: 1 |    | 27 CLUBS OF 47 ADDED 1 OR MORE<br>NEW MEMBERS | GENDER DISTRIBUTION  MALE 938 (78.63%)  FEMALE 255 (21.37%) |              |     |
|------------------|----|-----------------------------------------------|-------------------------------------------------------------|--------------|-----|
| DROPPED MEMBERS  |    |                                               | FEMALE                                                      | 200 (21.37%) |     |
| DECEASED         | 20 | CLICK HERE FOR CUMULATIVE  MEMBERSHIP DATA    | TOTAL FAMILY UNIT MEMBERS                                   |              | 190 |
| CLUB CANCELLED   | 0  |                                               | FAMILY MEMBERS PAYING HALF DUES                             |              |     |
| OTHER            | 75 |                                               |                                                             |              | 95  |
| TOTAL            | 95 |                                               |                                                             |              |     |